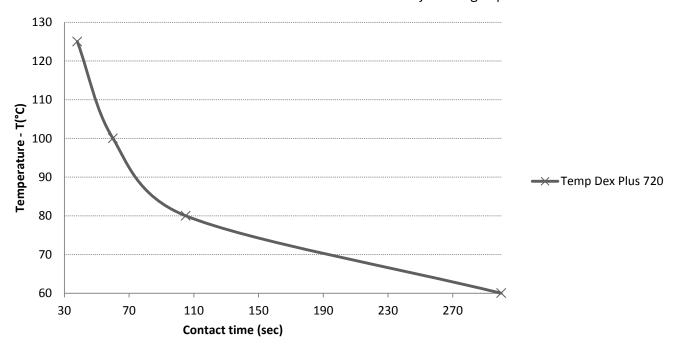

Maximum temperature of parts handled: 125 °C

## **RESULTS OF HEAT TESTING MACHINE**

MAPA has developed a thermal machine to simulate real use, with a pressure equivalent to holding a part weighing 1 kg per hand.

A thermal sensor measures the temperature inside the glove. These measurements allow us to extrapolate "Temperature/Contact time" curves which tells you the glove's effectiveness range.

The curves below indicate the time during which you may hold an object, according to its working temperature. Select your temperature on the vertical axis, then read the horizontal axis to find the maximum contact time for safely holding a part.