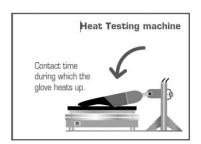

## **RESULTS OF HEAT TESTING MACHINE**

MAPA has developed a thermal machine to simulate real use, with a pressure equivalent to holding a part weighing 1 kg per hand.

A thermal sensor measures the temperature inside the glove. These measurements allow us to extrapolate "Temperature/Contact time" curves which tells you the glove's effectiveness range.

The curves below indicate the time during which you may hold an object, according to its working temperature. Select your temperature on the vertical axis, then read the horizontal axis to find the maximum contact time for safely holding a part.